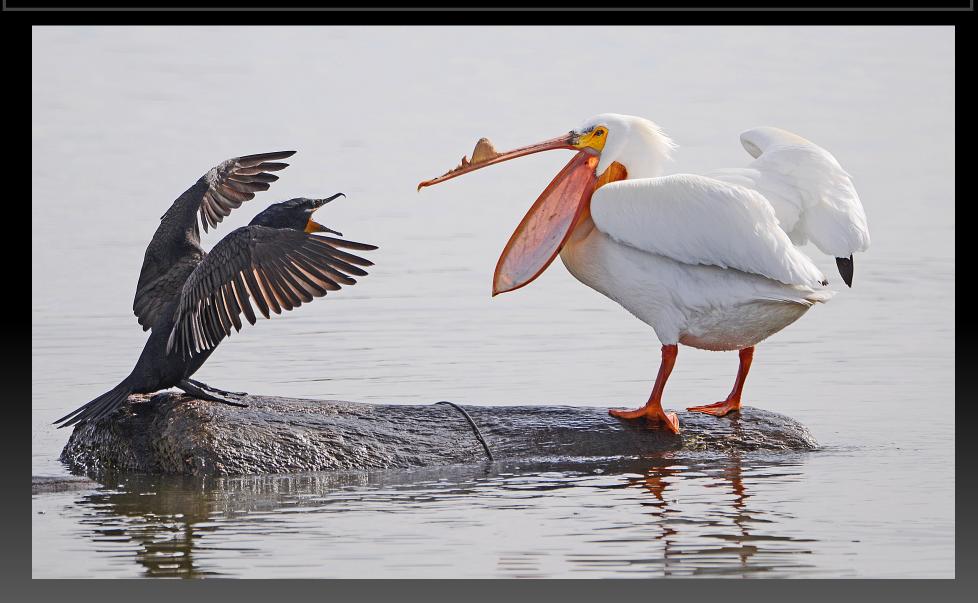

#### Ice on Thermopane Door Submitted by Joan Sayre

Cormorant and Pelican Arguing Over Possession of the Log Submitted by Joan Sayre