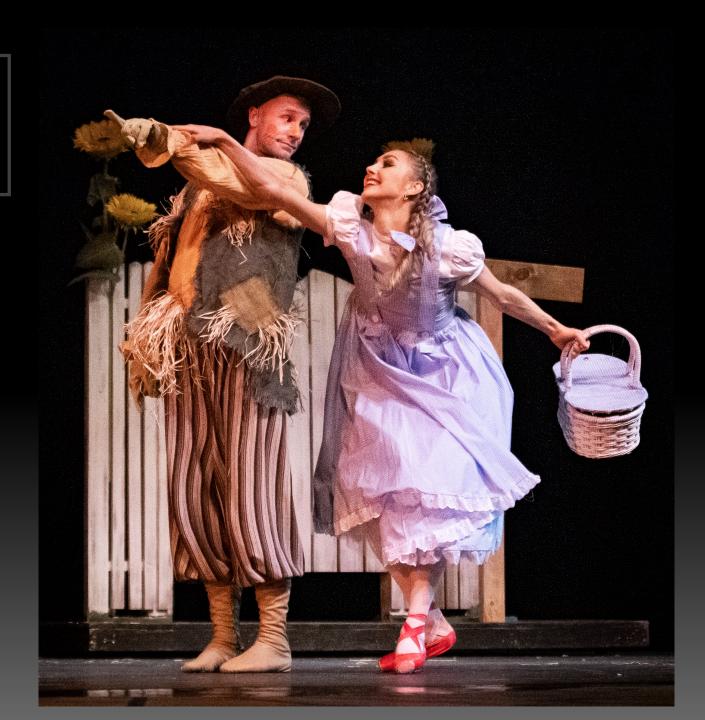

#### Cormorant Spreading His Wings Submitted by Joan Sayre

Eagle Trying to See What Jim is Doing Under His Tree

Submitted by Joan Sayre

Cantaloupe Surface Submitted by Joan Sayre

The Wonderful Wizard of Oz Submitted by Paul Marcoux

#### The Wonderful Wizard of Oz Submitted by Paul Marcoux

The Wonderful Wizard of Oz

Submitted by Paul Marcoux

#### The Wonderful Wizard of Oz Submitted by Paul Marcoux

Macro SIG photoshoot at the Plantorium Greenhouse

Submitted by Paul Marcoux

Sunrise over the Front Range Submitted By Rich Roberts

Windswept Submitted By Rich Roberts