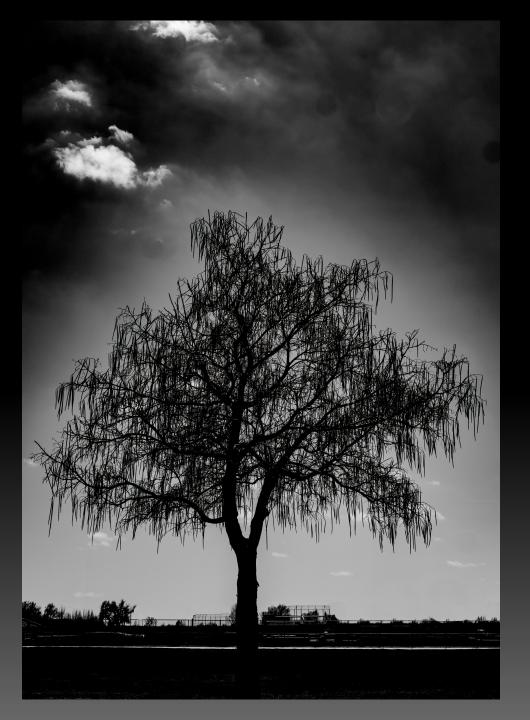

Courthouse and Jail Rocks Submitted By Bill Stekelberg

Tetons Submitted By Bill Stekelberg

Red Sprite Over Nebraska Submitted By Walt Lyons

Creepy Catalpa

Submitted by Walt Lyons

China Mountain Mists

Submitted by Walt Lyons