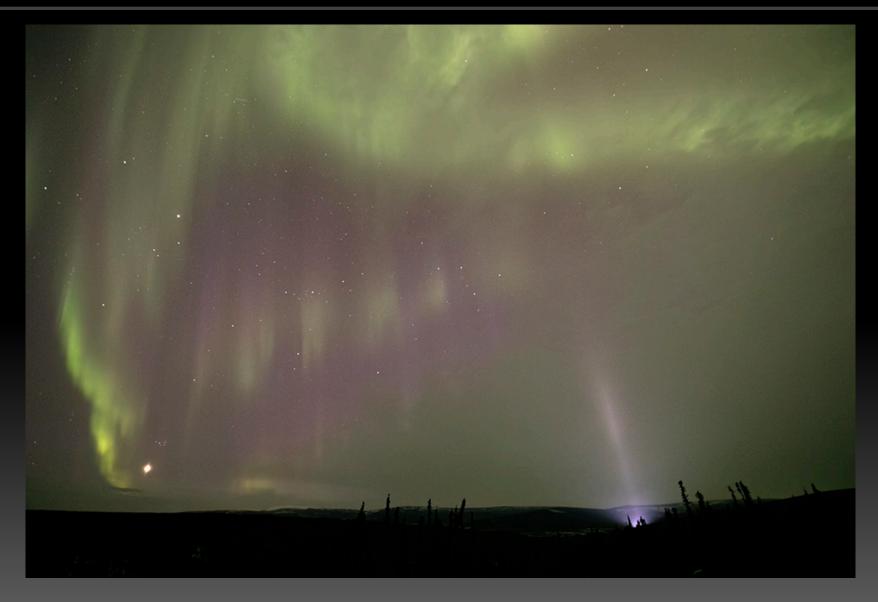

### Maroon Bells Submitted By Rich Ernst

San Juans Submitted By Rich Ernst

Teton Storm Submitted By Rich Ernst

Teton Super Moon Submitted By Rich Ernst

Aurora Curtain w/ Pink Submitted By Ralph Smith

Green Curtain with Surface Light Submitted By Ralph Smith