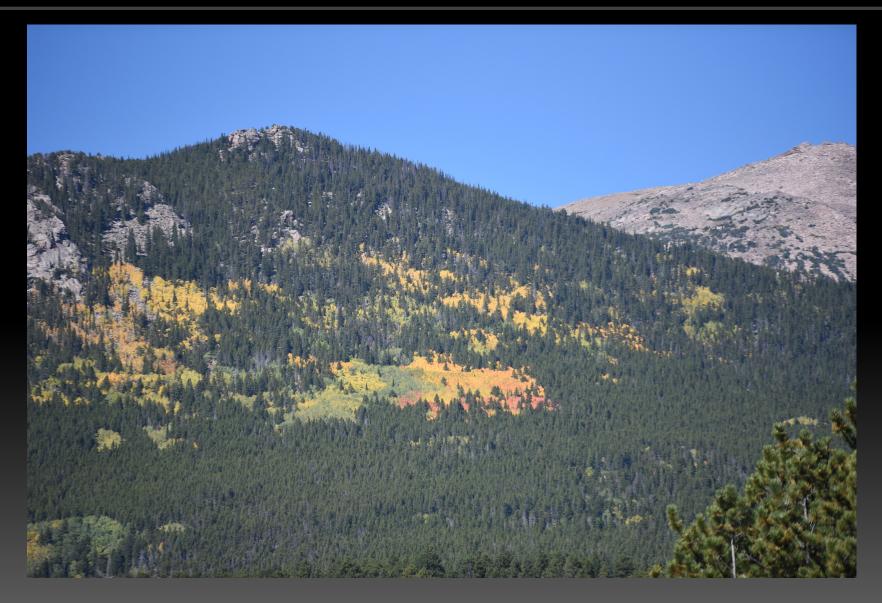

#### RMNP Moraine Meadow view west Submitted by Jim Sayre

Steamboat Springs - shows fall foliage and tree line at ~11,000 ft. Submitted by Jim Sayre