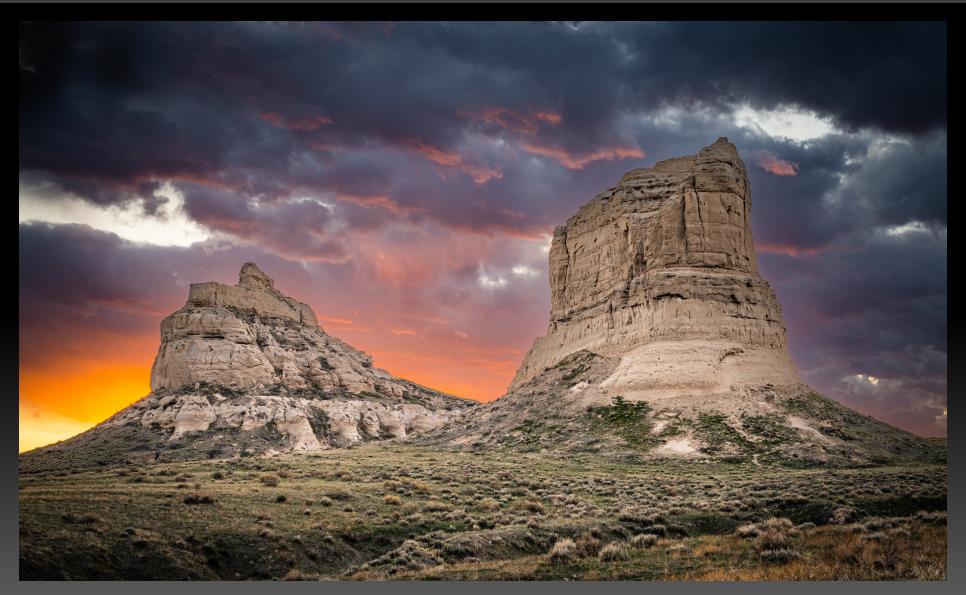

#### Spring Tree - 360 Degree Multiple Exposure Submitted By Jim Limburg

Canyon Concert Ballet Performance of "Oz"

Submitted by Bill Stekelberg

Scott's Bluff Submitted By Bill Stekelberg

Courthouse and Jail Rocks Submitted By Bill Stekelberg

Courthouse and Jail Rocks Submitted By Bill Stekelberg

Tetons Submitted By Bill Stekelberg

Red Sprite Over Nebraska Submitted By Walt Lyons

Creepy Catalpa

Submitted by Walt Lyons

China Mountain Mists

Submitted by Walt Lyons