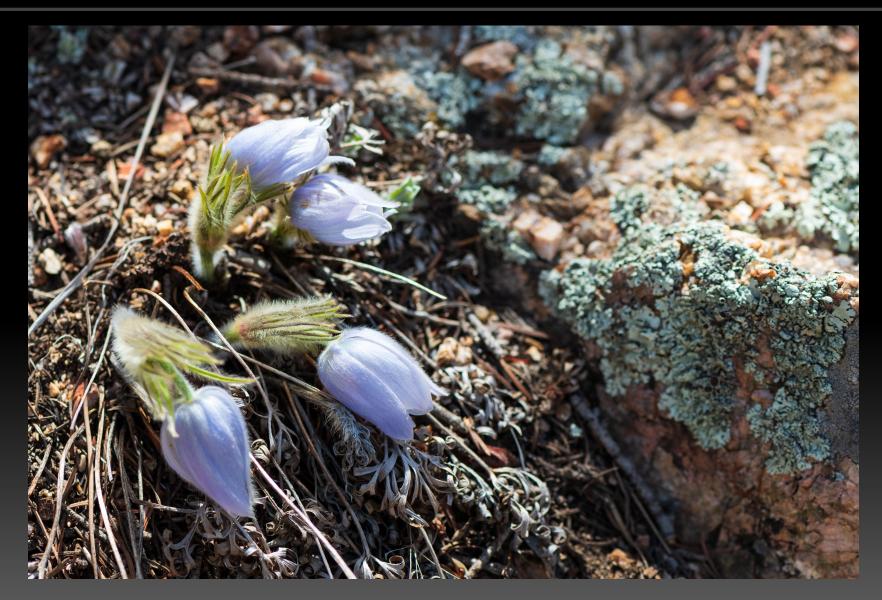

### Sprague Lake Trail Submitted By Renee Arnold

Pasque Flowers - Lumpy Ridge - along the Twin Owls Trail Submitted By Renee Arnold

Aspen tree - Fall River Road

Submitted By Renee Arnold

American Avocet Submitted By Ben Marske