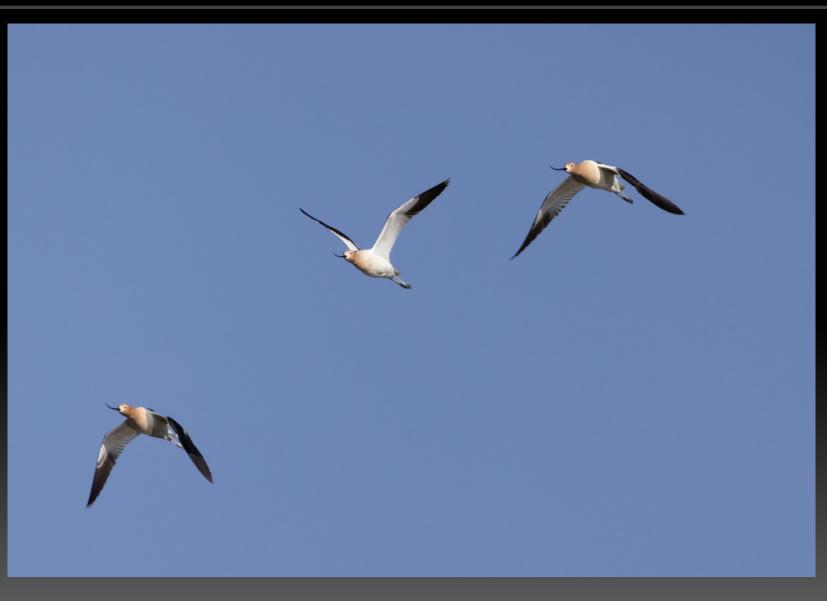

### Sprague Lake Trail Submitted By Renee Arnold

Pasque Flowers - Lumpy Ridge - along the Twin Owls Trail Submitted By Renee Arnold

Aspen tree - Fall River Road

Submitted By Renee Arnold

American Avocet Submitted By Ben Marske