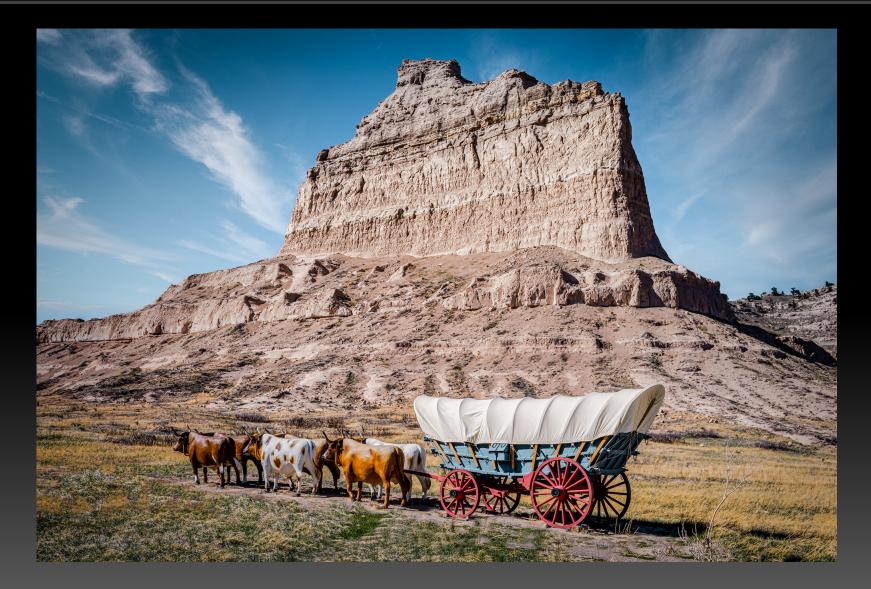

#### Spring Tree - 360 Degree Multiple Exposure Submitted By Jim Limburg

Canyon Concert Ballet Performance of "Oz"

Submitted by Bill Stekelberg

Scott's Bluff Submitted By Bill Stekelberg

Courthouse and Jail Rocks Submitted By Bill Stekelberg

Courthouse and Jail Rocks Submitted By Bill Stekelberg

Tetons Submitted By Bill Stekelberg

Red Sprite Over Nebraska Submitted By Walt Lyons

Creepy Catalpa

Submitted by Walt Lyons

China Mountain Mists

Submitted by Walt Lyons