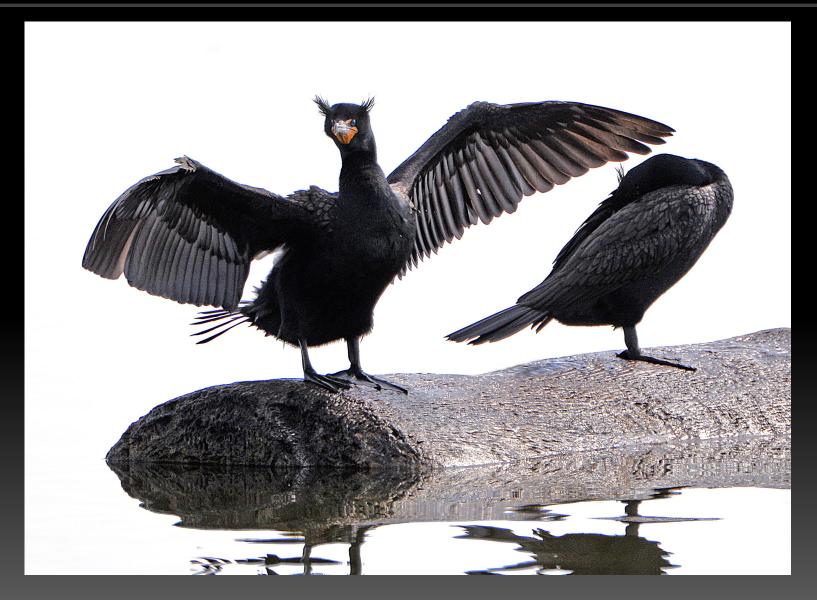

#### Cormorant Spreading His Wings Submitted by Joan Sayre

Eagle Trying to See What Jim is Doing Under His Tree

Submitted by Joan Sayre

Cantaloupe Surface Submitted by Joan Sayre

The Wonderful Wizard of Oz Submitted by Paul Marcoux