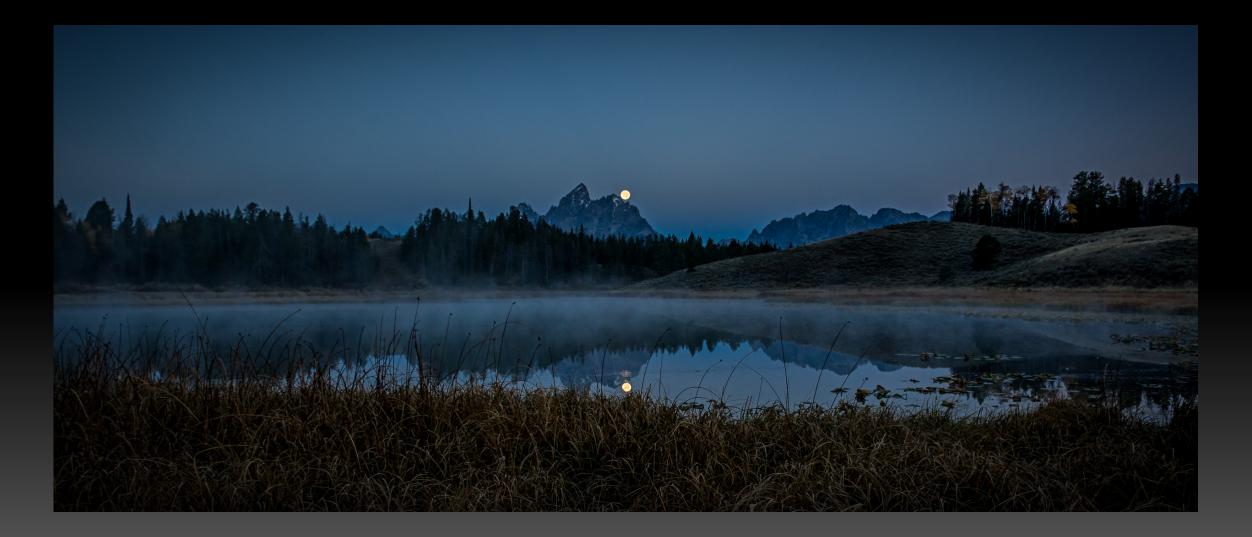

### Maroon Bells Submitted By Rich Ernst

San Juans Submitted By Rich Ernst

Teton Storm Submitted By Rich Ernst

Teton Super Moon Submitted By Rich Ernst

Aurora Curtain w/ Pink Submitted By Ralph Smith

Green Curtain with Surface Light Submitted By Ralph Smith