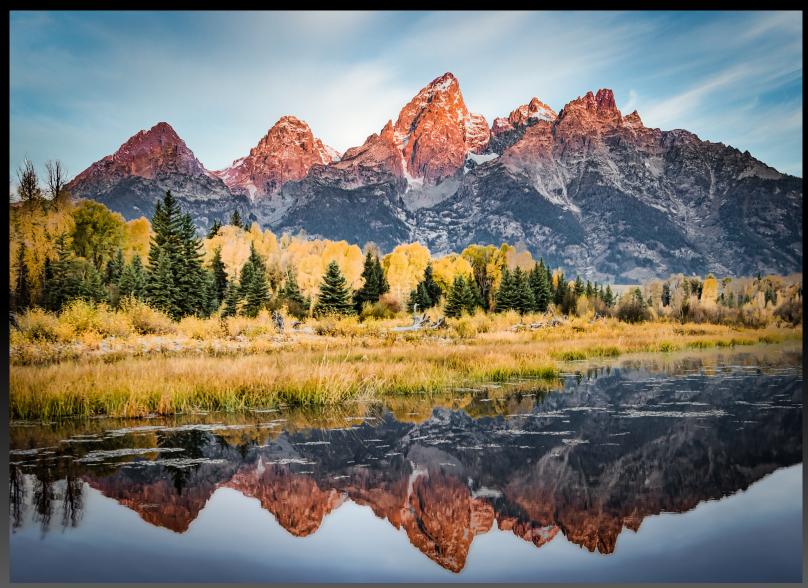

### Maroon Bells Submitted By Rich Ernst

San Juans Submitted By Rich Ernst

Teton Storm Submitted By Rich Ernst

Teton Super Moon Submitted By Rich Ernst

Aurora Curtain w/ Pink Submitted By Ralph Smith

Green Curtain with Surface Light Submitted By Ralph Smith