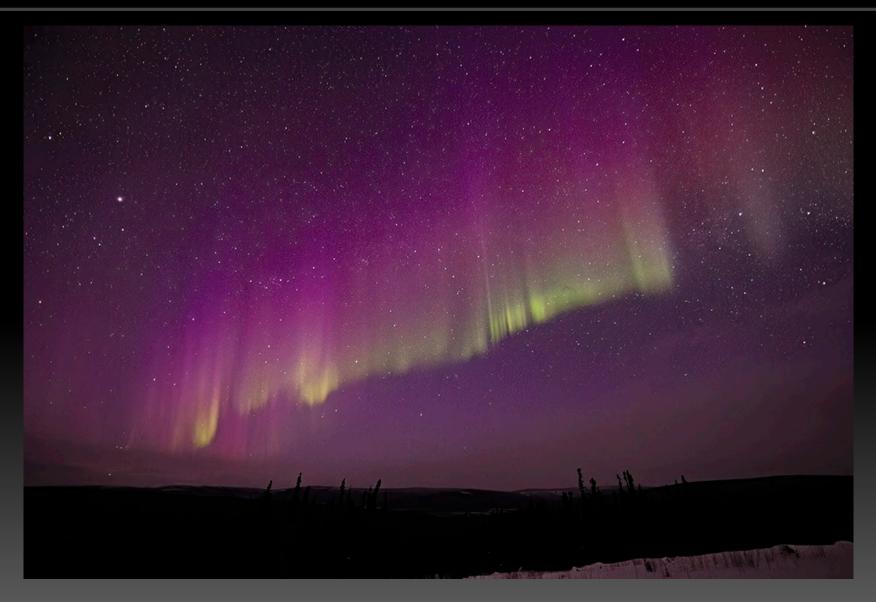

### Maroon Bells Submitted By Rich Ernst

San Juans Submitted By Rich Ernst

Teton Storm Submitted By Rich Ernst

Teton Super Moon Submitted By Rich Ernst

Aurora Curtain w/ Pink Submitted By Ralph Smith

Green Curtain with Surface Light Submitted By Ralph Smith