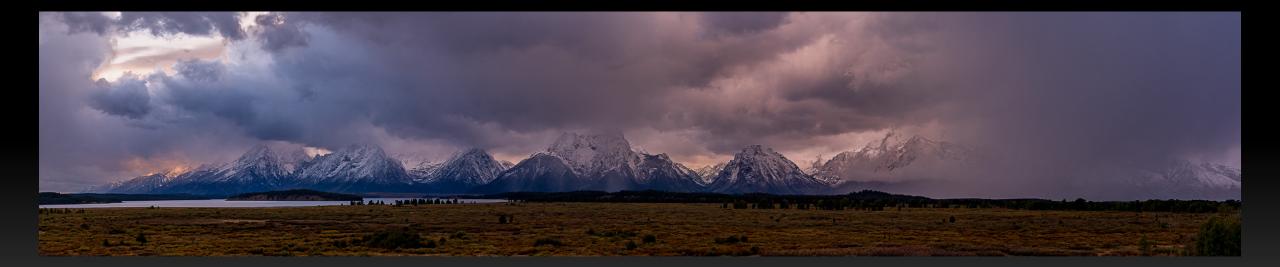

### Maroon Bells Submitted By Rich Ernst

San Juans Submitted By Rich Ernst

Teton Storm Submitted By Rich Ernst

Teton Super Moon Submitted By Rich Ernst

Aurora Curtain w/ Pink Submitted By Ralph Smith

Green Curtain with Surface Light Submitted By Ralph Smith