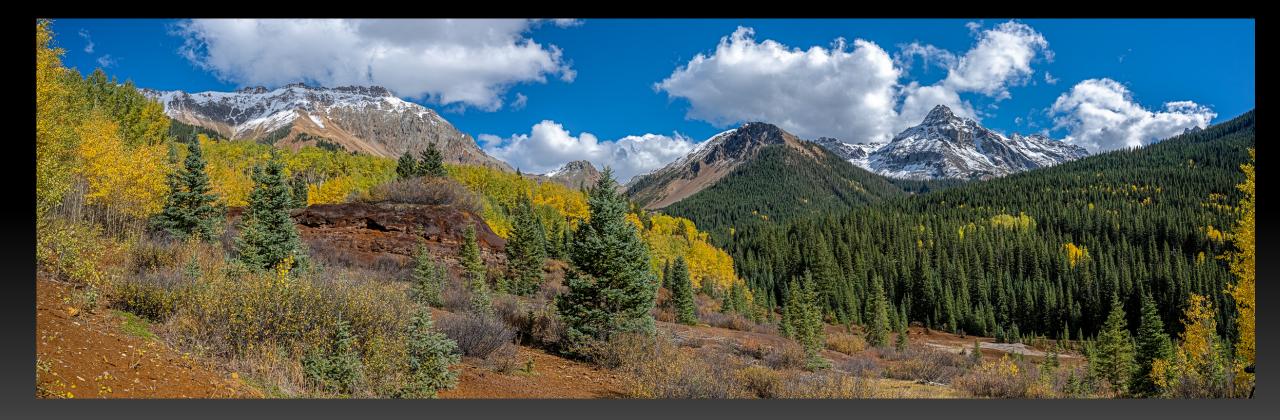

### Maroon Bells Submitted By Rich Ernst

San Juans Submitted By Rich Ernst

Teton Storm Submitted By Rich Ernst

Teton Super Moon Submitted By Rich Ernst

Aurora Curtain w/ Pink Submitted By Ralph Smith

Green Curtain with Surface Light Submitted By Ralph Smith