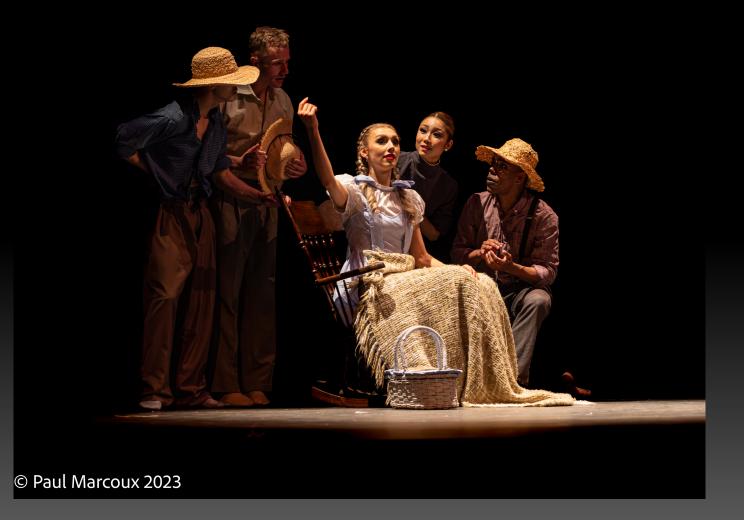

#### Cormorant Spreading His Wings Submitted by Joan Sayre

Eagle Trying to See What Jim is Doing Under His Tree

Submitted by Joan Sayre

Cantaloupe Surface Submitted by Joan Sayre

The Wonderful Wizard of Oz Submitted by Paul Marcoux

#### The Wonderful Wizard of Oz Submitted by Paul Marcoux

The Wonderful Wizard of Oz

Submitted by Paul Marcoux

#### The Wonderful Wizard of Oz Submitted by Paul Marcoux

Macro SIG photoshoot at the Plantorium Greenhouse

Submitted by Paul Marcoux

Sunrise over the Front Range Submitted By Rich Roberts

Windswept Submitted By Rich Roberts