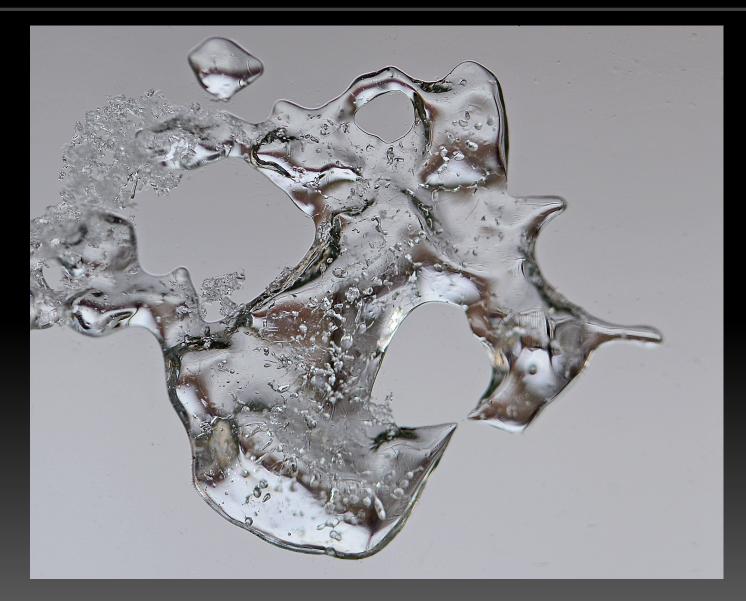

#### Ice on Thermopane Door Submitted by Joan Sayre

Cormorant and Pelican Arguing Over Possession of the Log Submitted by Joan Sayre