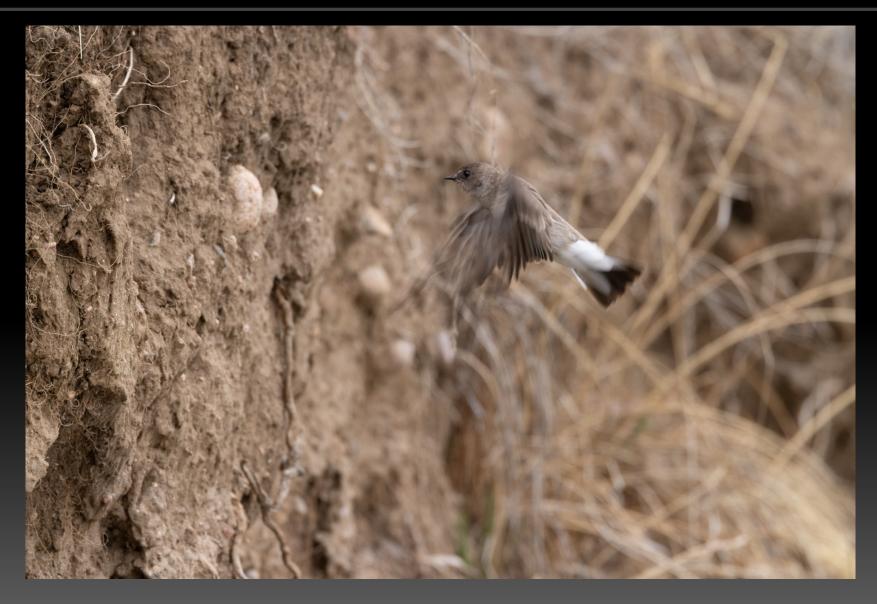

ch Ernst



Teton Storm Submitted By Rich Ernst



Teton Super Moon Submitted By Rich Ernst



Aurora Curtain w/ Pink Submitted By Ralph Smith



Green Curtain with Surface Light Submitted By Ralph Smith



Milky Way Rising Above Peace Valley School Submitted By Ralph Smith



Red Columbine Submitted By Ralph Smith



Dowdy Lake Submitted By Judy Cannon



#### Plantorium NZ90050 stack-2 Submitted By Judy Cannon



#### Sprague Lake Trail Submitted By Renee Arnold



### Sprague Lake Trail Submitted By Renee Arnold



Pasque Flowers - Lumpy Ridge - along the Twin Owls Trail Submitted By Renee Arnold

Aspen tree - Fall River Road

Submitted By Renee Arnold





American Avocet Submitted By Ben Marske



Belted Kingfisher Submitted By Ben Marske



#### Horned Grebe Submitted By Ben Marske



#### Northern Rough Winged Swallow Submitted By Ben Marske



#### Red Tailed Hawk Submitted By Ben Marske

# CHALLENGE TOPIC(S) MAY 2023

Water

Best Image Taken/Processed Since the Last Meeting

# **STOP RECORDING**