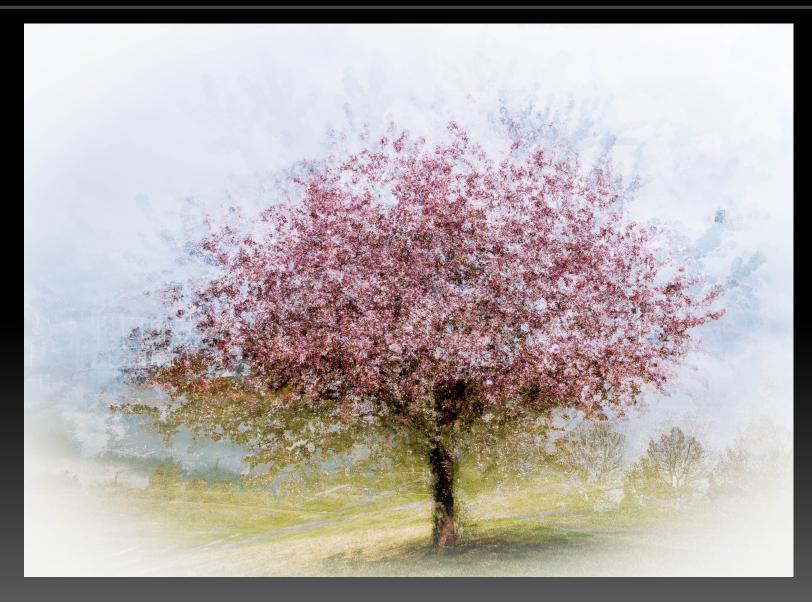

#### Spring Tree - 360 Degree Multiple Exposure Submitted By Jim Limburg

Canyon Concert Ballet Performance of "Oz"

Submitted by Bill Stekelberg

Scott's Bluff Submitted By Bill Stekelberg

Courthouse and Jail Rocks Submitted By Bill Stekelberg