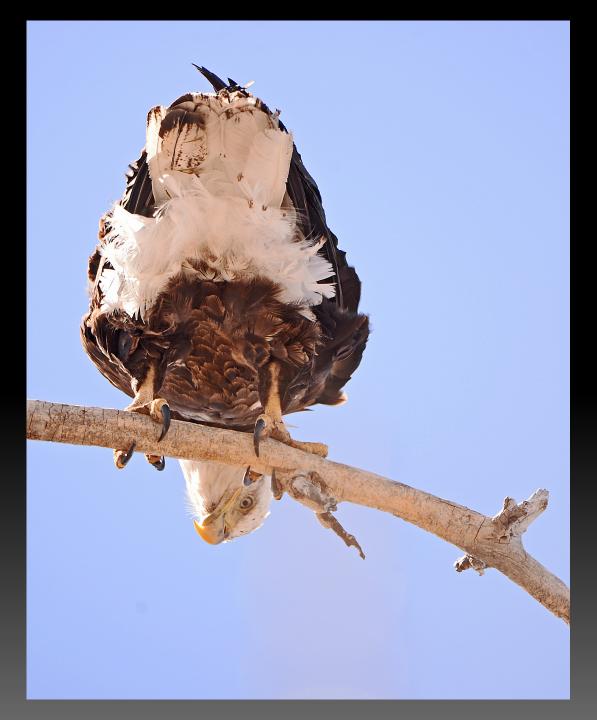

#### Cormorant Spreading His Wings Submitted by Joan Sayre

Eagle Trying to See What Jim is Doing Under His Tree

Submitted by Joan Sayre

Cantaloupe Surface Submitted by Joan Sayre

The Wonderful Wizard of Oz Submitted by Paul Marcoux