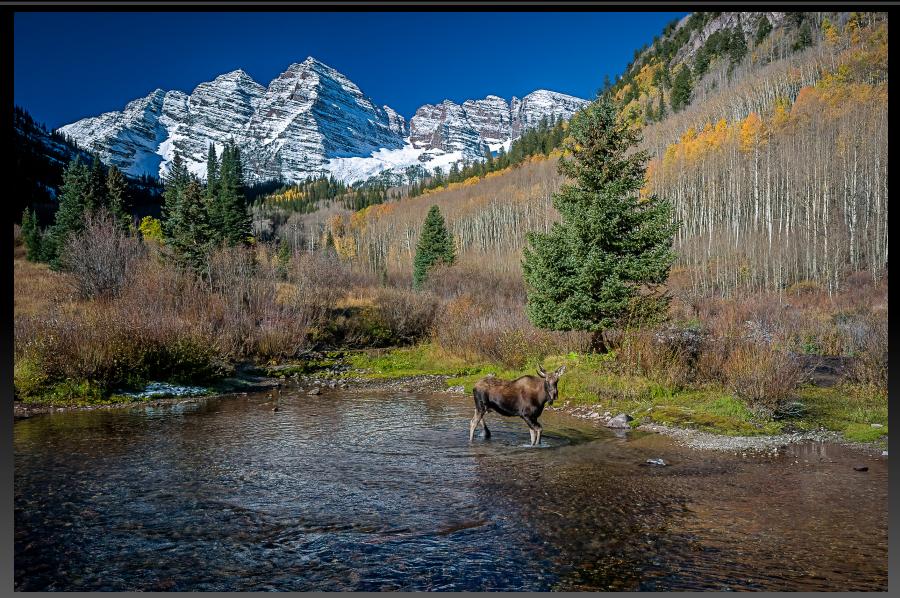

### Maroon Bells Submitted By Rich Ernst

San Juans Submitted By Rich Ernst

Teton Storm Submitted By Rich Ernst

Teton Super Moon Submitted By Rich Ernst

Aurora Curtain w/ Pink Submitted By Ralph Smith

Green Curtain with Surface Light Submitted By Ralph Smith