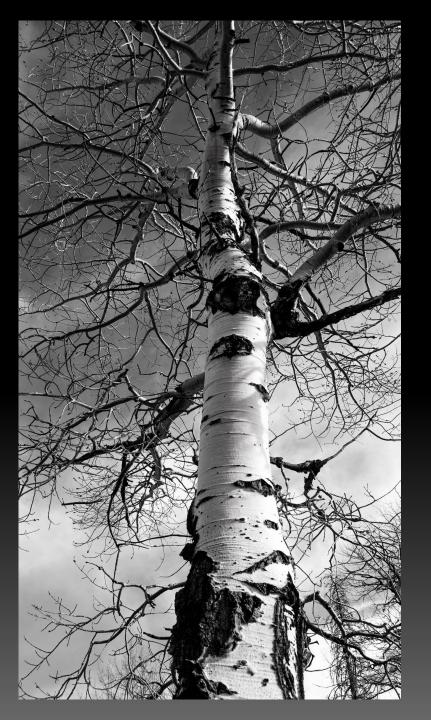

### Sprague Lake Trail Submitted By Renee Arnold

Pasque Flowers - Lumpy Ridge - along the Twin Owls Trail Submitted By Renee Arnold

Aspen tree - Fall River Road

Submitted By Renee Arnold

American Avocet Submitted By Ben Marske