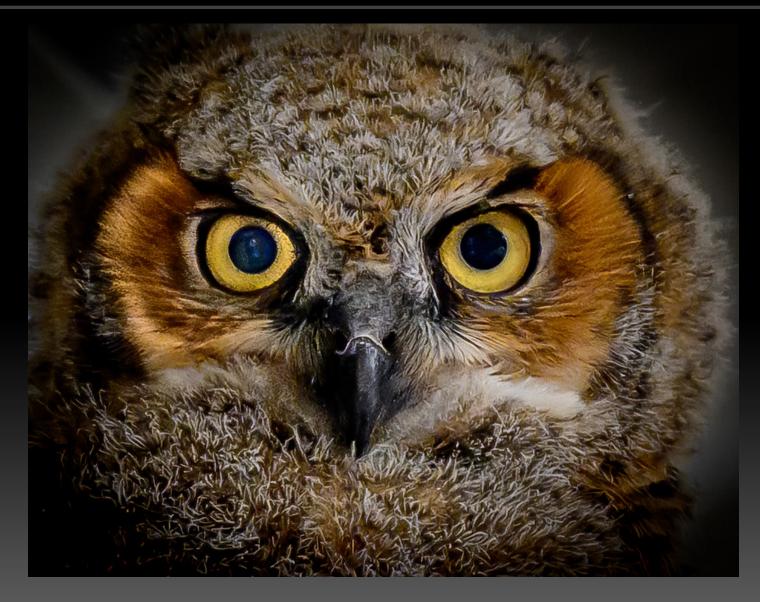

#### Cormorant Spreading His Wings Submitted by Joan Sayre

Eagle Trying to See What Jim is Doing Under His Tree

Submitted by Joan Sayre

Cantaloupe Surface Submitted by Joan Sayre

The Wonderful Wizard of Oz Submitted by Paul Marcoux