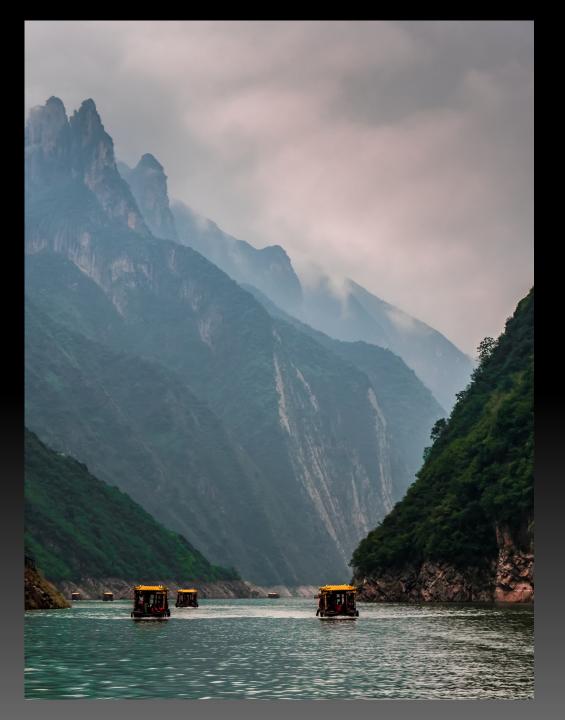

Courthouse and Jail Rocks Submitted By Bill Stekelberg

Tetons Submitted By Bill Stekelberg

Red Sprite Over Nebraska Submitted By Walt Lyons

Creepy Catalpa

Submitted by Walt Lyons

China Mountain Mists

Submitted by Walt Lyons