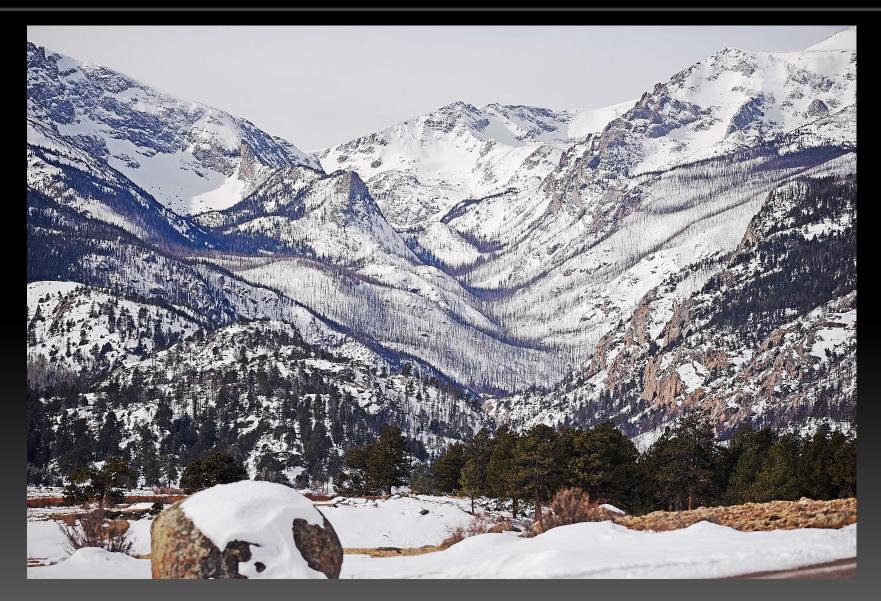

#### RMNP Moraine Meadow view west Submitted by Jim Sayre

Steamboat Springs - shows fall foliage and tree line at ~11,000 ft. Submitted by Jim Sayre