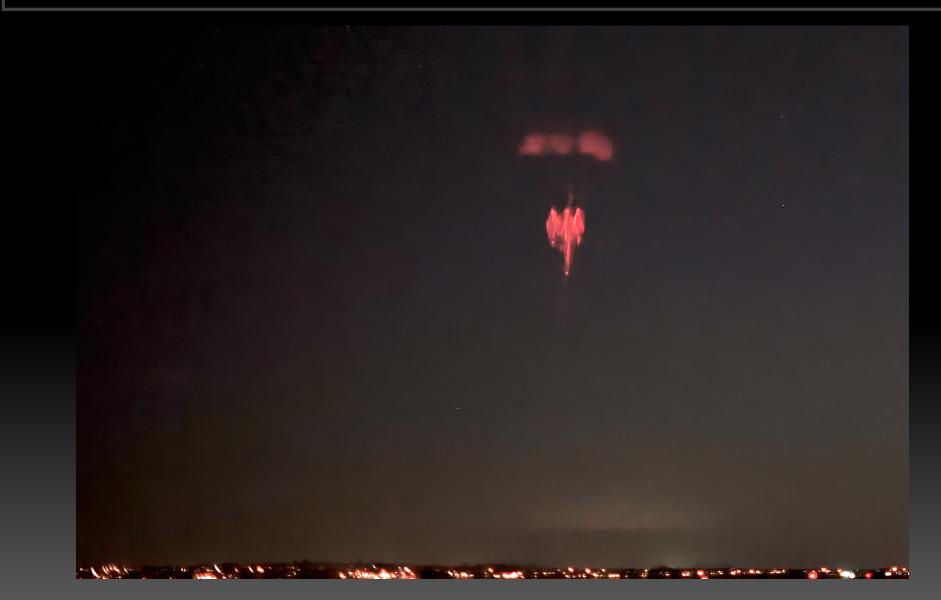

Courthouse and Jail Rocks Submitted By Bill Stekelberg

Tetons Submitted By Bill Stekelberg

Red Sprite Over Nebraska Submitted By Walt Lyons

Creepy Catalpa

Submitted by Walt Lyons

China Mountain Mists

Submitted by Walt Lyons