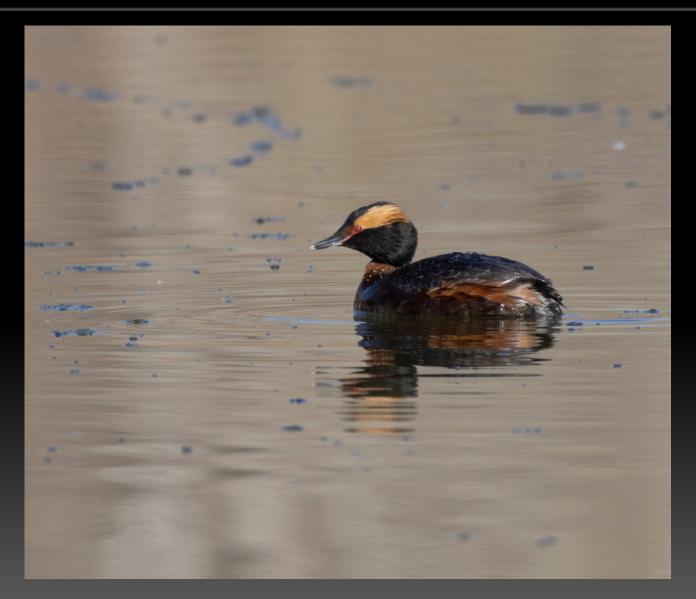

ed By Rich Ernst



San Juans Submitted By Rich Ernst



Teton Storm Submitted By Rich Ernst



Teton Super Moon Submitted By Rich Ernst



Aurora Curtain w/ Pink Submitted By Ralph Smith



Green Curtain with Surface Light Submitted By Ralph Smith



Milky Way Rising Above Peace Valley School Submitted By Ralph Smith



Red Columbine Submitted By Ralph Smith



Dowdy Lake Submitted By Judy Cannon



#### Plantorium NZ90050 stack-2 Submitted By Judy Cannon



#### Sprague Lake Trail Submitted By Renee Arnold



### Sprague Lake Trail Submitted By Renee Arnold



Pasque Flowers - Lumpy Ridge - along the Twin Owls Trail Submitted By Renee Arnold

Aspen tree - Fall River Road

Submitted By Renee Arnold





American Avocet Submitted By Ben Marske



Belted Kingfisher Submitted By Ben Marske



#### Horned Grebe Submitted By Ben Marske



#### Northern Rough Winged Swallow Submitted By Ben Marske



#### Red Tailed Hawk Submitted By Ben Marske

# CHALLENGE TOPIC(S) MAY 2023

Water

Best Image Taken/Processed Since the Last Meeting

# **STOP RECORDING**