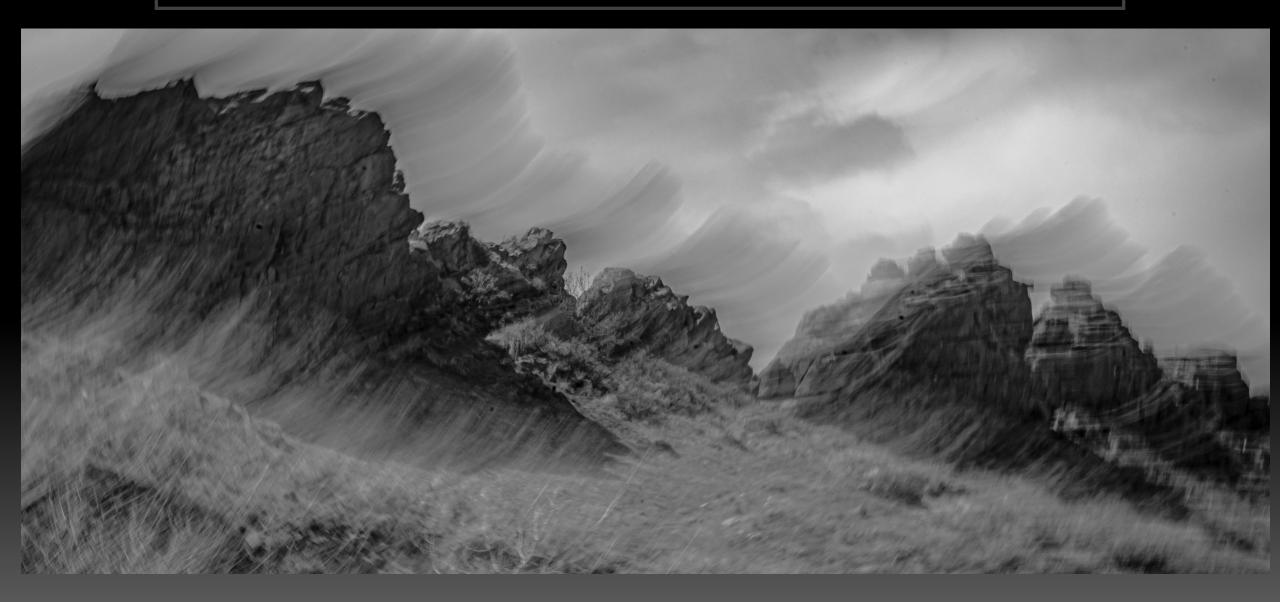

#### The Wonderful Wizard of Oz Submitted by Paul Marcoux

Macro SIG photoshoot at the Plantorium Greenhouse

Submitted by Paul Marcoux

Sunrise over the Front Range Submitted By Rich Roberts

Windswept Submitted By Rich Roberts