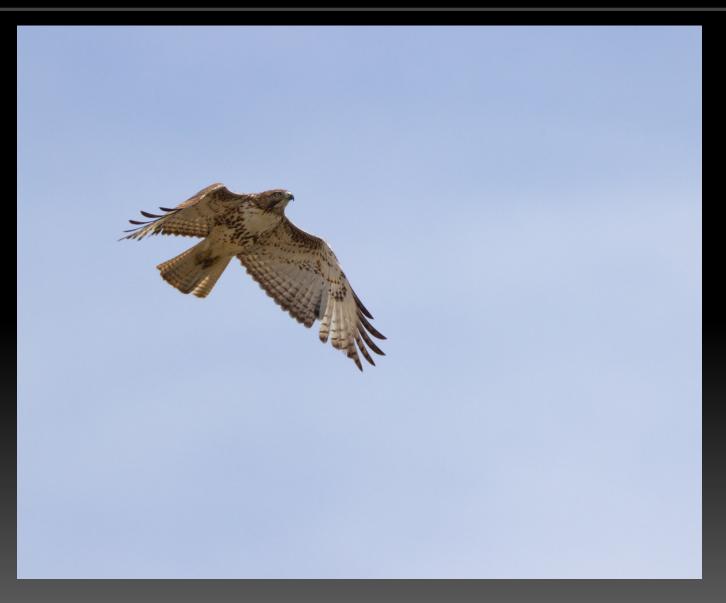

Moon Submitted By Rich Ernst



Aurora Curtain w/ Pink Submitted By Ralph Smith



Green Curtain with Surface Light Submitted By Ralph Smith



Milky Way Rising Above Peace Valley School Submitted By Ralph Smith



Red Columbine Submitted By Ralph Smith



Dowdy Lake Submitted By Judy Cannon



#### Plantorium NZ90050 stack-2 Submitted By Judy Cannon



#### Sprague Lake Trail Submitted By Renee Arnold



### Sprague Lake Trail Submitted By Renee Arnold



Pasque Flowers - Lumpy Ridge - along the Twin Owls Trail Submitted By Renee Arnold

Aspen tree - Fall River Road

Submitted By Renee Arnold





American Avocet Submitted By Ben Marske



Belted Kingfisher Submitted By Ben Marske



#### Horned Grebe Submitted By Ben Marske



#### Northern Rough Winged Swallow Submitted By Ben Marske



#### Red Tailed Hawk Submitted By Ben Marske

# CHALLENGE TOPIC(S) MAY 2023

Water

Best Image Taken/Processed Since the Last Meeting

# **STOP RECORDING**