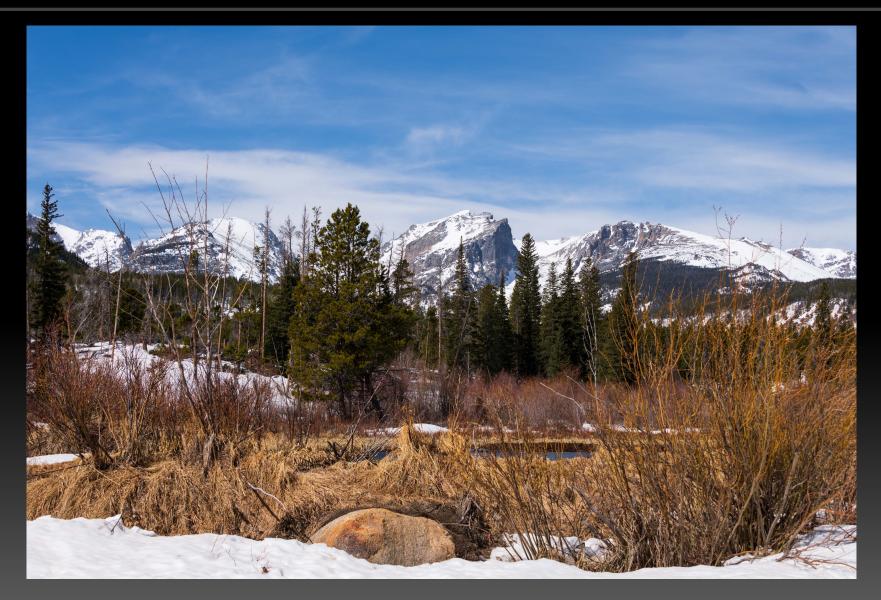

#### Sprague Lake Trail Submitted By Renee Arnold

### Sprague Lake Trail Submitted By Renee Arnold

Pasque Flowers - Lumpy Ridge - along the Twin Owls Trail Submitted By Renee Arnold

Aspen tree - Fall River Road

Submitted By Renee Arnold

American Avocet Submitted By Ben Marske