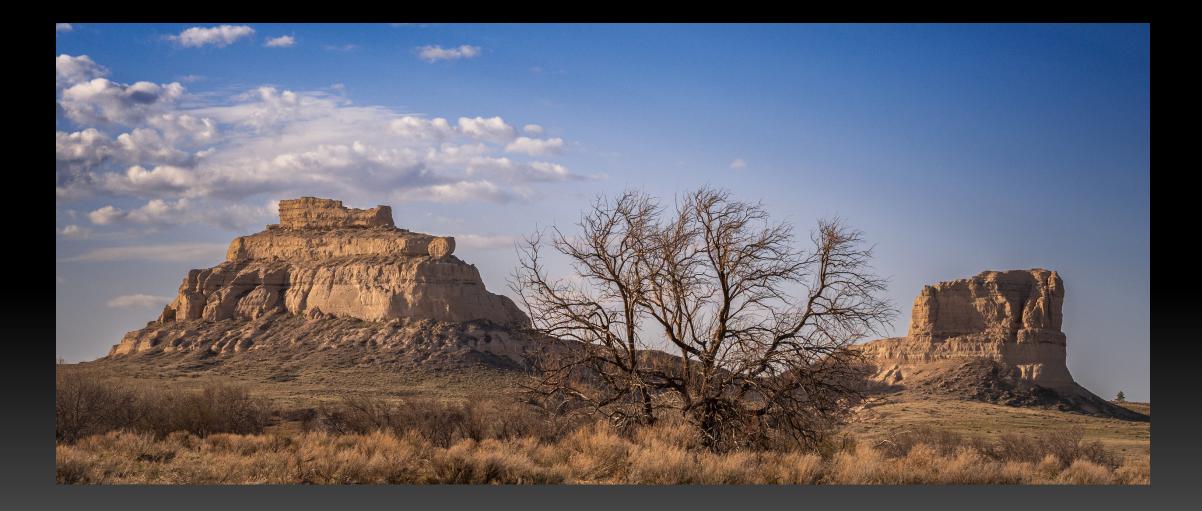

#### Spring Tree - 360 Degree Multiple Exposure Submitted By Jim Limburg

Canyon Concert Ballet Performance of "Oz"

Submitted by Bill Stekelberg

Scott's Bluff Submitted By Bill Stekelberg

Courthouse and Jail Rocks Submitted By Bill Stekelberg

Courthouse and Jail Rocks Submitted By Bill Stekelberg

Tetons Submitted By Bill Stekelberg

Red Sprite Over Nebraska Submitted By Walt Lyons

Creepy Catalpa

Submitted by Walt Lyons

China Mountain Mists

Submitted by Walt Lyons