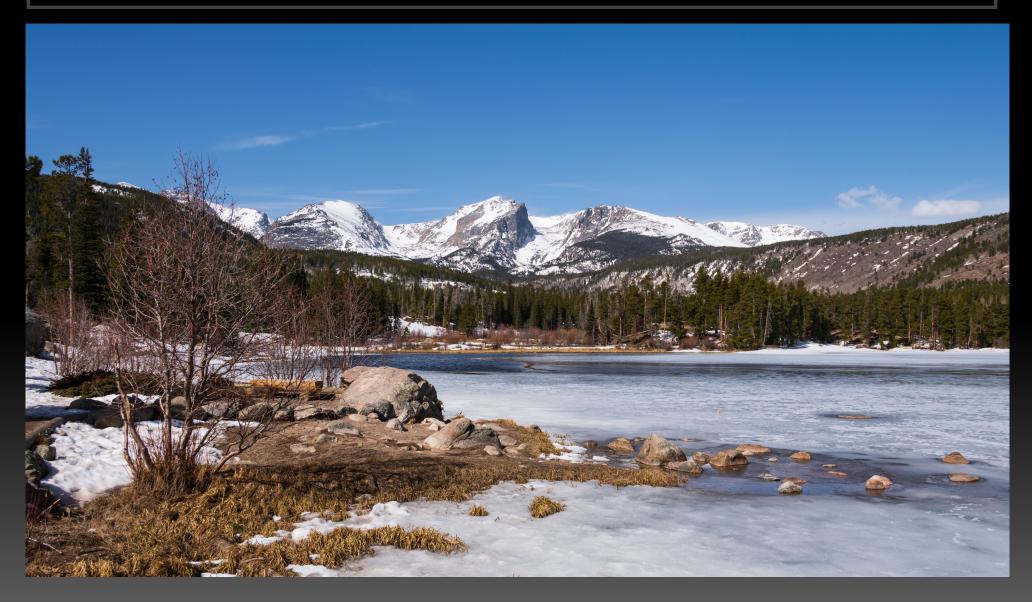

#### Sprague Lake Trail Submitted By Renee Arnold

### Sprague Lake Trail Submitted By Renee Arnold

Pasque Flowers - Lumpy Ridge - along the Twin Owls Trail Submitted By Renee Arnold

Aspen tree - Fall River Road

Submitted By Renee Arnold

American Avocet Submitted By Ben Marske