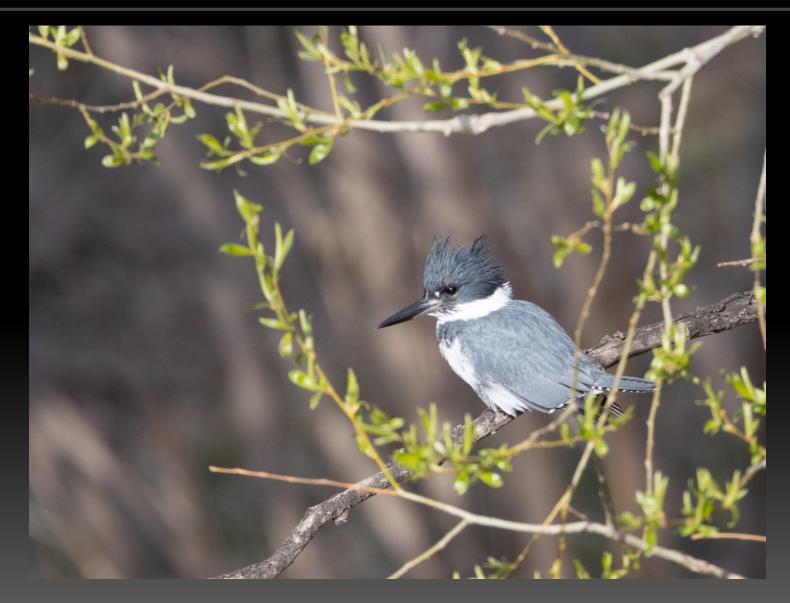

ted By Rich Ernst



### Maroon Bells Submitted By Rich Ernst



San Juans Submitted By Rich Ernst



Teton Storm Submitted By Rich Ernst



Teton Super Moon Submitted By Rich Ernst



Aurora Curtain w/ Pink Submitted By Ralph Smith



Green Curtain with Surface Light Submitted By Ralph Smith



Milky Way Rising Above Peace Valley School Submitted By Ralph Smith



Red Columbine Submitted By Ralph Smith



Dowdy Lake Submitted By Judy Cannon



#### Plantorium NZ90050 stack-2 Submitted By Judy Cannon



#### Sprague Lake Trail Submitted By Renee Arnold



### Sprague Lake Trail Submitted By Renee Arnold



Pasque Flowers - Lumpy Ridge - along the Twin Owls Trail Submitted By Renee Arnold

Aspen tree - Fall River Road

Submitted By Renee Arnold





American Avocet Submitted By Ben Marske



Belted Kingfisher Submitted By Ben Marske



#### Horned Grebe Submitted By Ben Marske



#### Northern Rough Winged Swallow Submitted By Ben Marske



#### Red Tailed Hawk Submitted By Ben Marske

# CHALLENGE TOPIC(S) MAY 2023

Water

Best Image Taken/Processed Since the Last Meeting

# **STOP RECORDING**